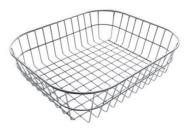

Graters kit with ring-holder and food collection tray

8159 101

\* only in combination with the accessory 8644 101

Stainless steel basket 8611 000