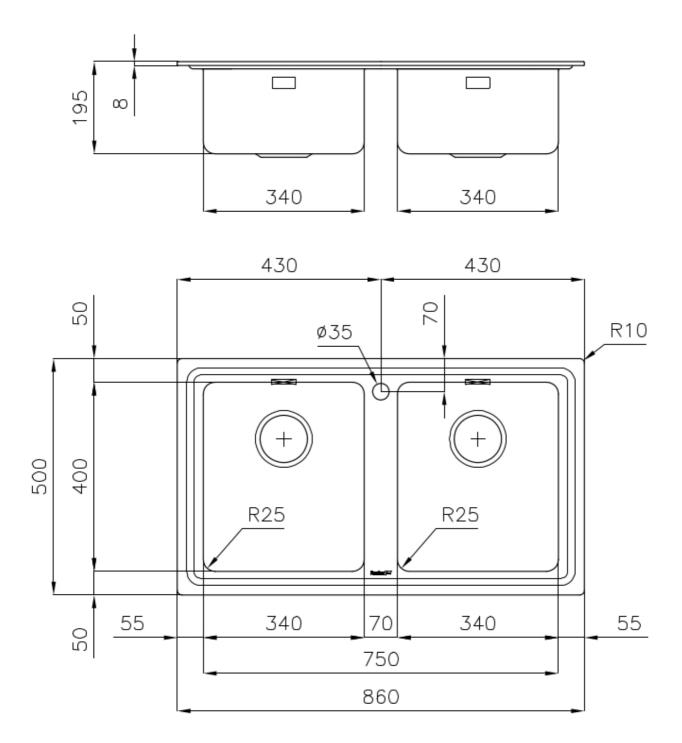

### **DETAILS**

| Edge/Installation Type | Standard (8 mm Edge)                                            |
|------------------------|-----------------------------------------------------------------|
| Finish                 | Foster brushed                                                  |
| Material               | AISI 304 stainless steel                                        |
| Texture                | Foster brushed                                                  |
| Base                   | 80-90 cm                                                        |
| Dimensions             | 860x500 mm                                                      |
| Standard fittings      | Fixing hooks, gasket, drain, overflow and siphon, boxed packing |
| Mixer holes            | 1 standard hole                                                 |
| Built-in hole          | 840 x 480 mm                                                    |
|                        |                                                                 |

| Drainer                   | Yes                                                                                                                                                                                                                                                    |
|---------------------------|--------------------------------------------------------------------------------------------------------------------------------------------------------------------------------------------------------------------------------------------------------|
| Width                     | 86 cm                                                                                                                                                                                                                                                  |
| Bowl dimension            | 340x400 mm - Thickness: 1 mm                                                                                                                                                                                                                           |
| Number of bowls           | 2 bowls                                                                                                                                                                                                                                                |
| Waste fitting             | 3,5" drain                                                                                                                                                                                                                                             |
| FEATURES                  |                                                                                                                                                                                                                                                        |
| 2nd/3rd hole availaible   | The sink can be customized with the execution on request of additional holes, usable for double-hole mixers, for remote controlled drains or for the installation of soap dispensers. The positions are marked on the drawings with dotted line holes. |
| Basket 3,5" waste fitting | The drain is equipped with a large 3.5" drain, with the practical basket cap that prevents the discharge of solid parts.                                                                                                                               |
| Deep bowls                | This bowls reach an important depth, over 20 cm, thanks to the advanced production technology, that can be offer great capiency and practicity in all the washing operations.                                                                          |
| Perimetral overflow       | The overflow is always a security on the Foster sinks that prevents the overflow of water in case of oversights. The perimeter drain solution improves aesthetics thanks to its square and essential shape.                                            |
| Small radius              | Bowls with squared shapes with a modern design and an increased capacity, for a minimal aesthetics connected with an extreme practicity.                                                                                                               |

## **TECHNICAL DATA**