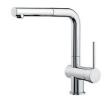

quare and essential shape.                                            |
| Small radius              | Bowls with squared shapes with a modern design and an increased capacity, for a minimal aesthetics connected with an extreme practicity.                                                                                                               |



## **TECHNICAL DATA**





### **OPTIONAL ACCESSORIES**



Glass chopping board 8631 300



HPDE Chopping board 8657 001



HPDE Twin chopping board 8644 101



Stainless steel plate rack 8100 303





**White bowl** 8153 100



Glass chopping board 8633 300



Graters kit with ring-holder and food collection tray

8159 101

\* only in combination with the accessory 8644 101



Stainless steel basket 8611 000



### **RECOMMENDED PAIRINGS**



Mixer Tap Gamma 8483 001

### **OPTIONAL AUTOMATIC WASTE FITTINGS**



Automatic waste fitting - PM 8407 113



Space automatic waste fitting - PA 8407 108



Space automatic waste fitting - PE 8407 109



Space Light automatic waste fitting
- PL
8407 117



Space Milano automatic waste fitting 8407 115



Space Push automatic waste fitting - PP 8407 116