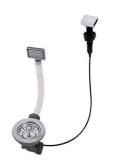

### **OPTIONAL AUTOMATIC WASTE FITTINGS**

Automatic waste fitting - PM 8407 113

Space automatic waste fitting - PA 8407 108

Space automatic waste fitting - PE 8407 109

Space Light automatic waste fitting
- PL
8407 117

Space Milano automatic waste fitting 8407 115

Space Push automatic waste fitting - PP 8407 116