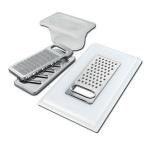

Graters kit with ring-holder and food collection tray

8159 101

\* only in combination with the accessory 8644 101

Stainless steel basket 8611 000