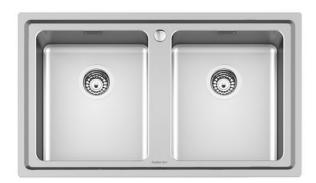

# **Sink Evo**

Kitchen Sinks Code: 3274 050

### **DETAILS**

| Edge/Installation Type | Standard (8 mm Edge)                                            |
|------------------------|-----------------------------------------------------------------|
| Finish                 | Foster brushed                                                  |
| Material               | AISI 304 stainless steel                                        |
| Texture                | Foster brushed                                                  |
| Base                   | 80-90 cm                                                        |
| Dimensions             | 860x500 mm                                                      |
| Standard fittings      | Fixing hooks, gasket, drain, overflow and siphon, boxed packing |
| Mixer holes            | 1 standard hole                                                 |
| Built-in hole          | 840 x 480 mm                                                    |
|                        |                                                                 |

| Drainer                   | Yes                                                                                                                                                                                                                                                    |
|---------------------------|--------------------------------------------------------------------------------------------------------------------------------------------------------------------------------------------------------------------------------------------------------|
| Width                     | 86 cm                                                                                                                                                                                                                                                  |
| Bowl dimension            | 340x400 mm - Thickness: 1 mm                                                                                                                                                                                                                           |
| Number of bowls           | 2 bowls                                                                                                                                                                                                                                                |
| Waste fitting             | 3,5" drain                                                                                                                                                                                                                                             |
| FEATURES                  |                                                                                                                                                                                                                                                        |
| 2nd/3rd hole availaible   | The sink can be customized with the execution on request of additional holes, usable for double-hole mixers, for remote controlled drains or for the installation of soap dispensers. The positions are marked on the drawings with dotted line holes. |
| Basket 3,5" waste fitting | The drain is equipped with a large 3.5" drain, with the practical basket cap that prevents the discharge of solid parts.                                                                                                                               |
| Deep bowls                | This bowls reach an important depth, over 20 cm, thanks to the advanced production technology, that can be offer great capiency and practicity in all the washing operations.                                                                          |
| Perimetral overflow       | The overflow is always a security on the Foster sinks that prevents the overflow of water in case of oversights. The perimeter drain solution improves aesthetics thanks to its square and essential shape.                                            |
| Small radius              | Bowls with squared shapes with a modern design and an increased capacity, for a minimal aesthetics connected with an extreme practicity.                                                                                                               |